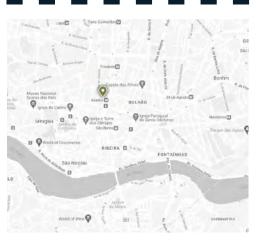

Avda. Dos Aliados, 211 4000-067 Porto, Portugal

#### **DISTANCES:**

Porto-Francisco Sá Carneiro Airport: 16 km São Bento Train Station: 450 m Aliados metro stop: 9 m City center: 1 km